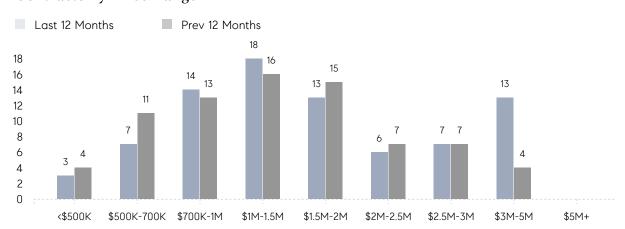

CE  | 101%        | 93%         |          |
|                | AVERAGE SOLD PRICE | \$1,724,800 | \$1,060,000 | 63%      |
|                | # OF CONTRACTS     | 4           | 2           | 100%     |
|                | NEW LISTINGS       | 2           | 0           | 0%       |
| Condo/Co-op/TH | AVERAGE DOM        | 50          | -           | -        |
|                | % OF ASKING PRICE  | 103%        | -           |          |
|                | AVERAGE SOLD PRICE | \$504,000   | -           | -        |
|                | # OF CONTRACTS     | 0           | 0           | 0%       |
|                | NEW LISTINGS       | 0           | 1           | 0%       |

# Compass New Jersey Market Report

## Harding

### DECEMBER 2021

### Monthly Inventory



### Contracts By Price Range



### Listings By Price Range



# COMPASS



Compass makes no representations or warranties, express or implied, with respect to future market conditions or prices of residential product at the time the subject property or any competitive property is complete and ready for occupancy or with respect to any report, study, finding, recommendation or other information provided by Compass herein. Moreover, no warranty, express or implied, is made or should be assumed regarding the accuracy, adequacy, completeness, legality, reliability, merchantability or fitness for a particular purpose of any information, in part or whole, contained herein. All material is presented with the understanding that Compass shall not be deemed to provide legal, accounting or other professional services. This is no