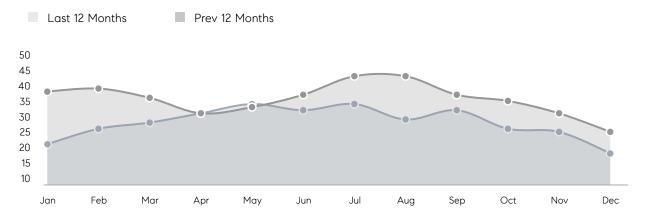

| % OF ASKING PRICE  | 101%        | 93%         |          |
|                | AVERAGE SOLD PRICE | \$1,724,800 | \$1,060,000 | 63%      |
|                | # OF CONTRACTS     | 4           | 2           | 100%     |
|                | NEW LISTINGS       | 2           | 0           | 0%       |
| Condo/Co-op/TH | AVERAGE DOM        | 50          | -           | -        |
|                | % OF ASKING PRICE  | 103%        | -           |          |
|                | AVERAGE SOLD PRICE | \$504,000   | -           | -        |
|                | # OF CONTRACTS     | 0           | 0           | 0%       |
|                | NEW LISTINGS       | 0           | 1           | 0%       |

# Compass New Jersey Market Report

## Harding

### DECEMBER 2021

### Monthly Inventory



### Contracts By Price Range



### Listings By Price Range



# COMPASS



Compass makes no representations or warranties, express or implied, with respect to future market conditions or prices of residential product at the time the subject property or any competitive property is complete and ready for occupancy or with respect to any report, study, finding, recommendation or other information provided by Compass herein. Moreover, no warranty, express or implied, is made or should be assumed regarding the accuracy, adequacy, completeness, legality, reliability, merchantability or fitness for a particular purpose of any information, in part or whole, contained herein. All material is presented with the understanding that Compass shall not be deemed to provide legal, accounting or other p