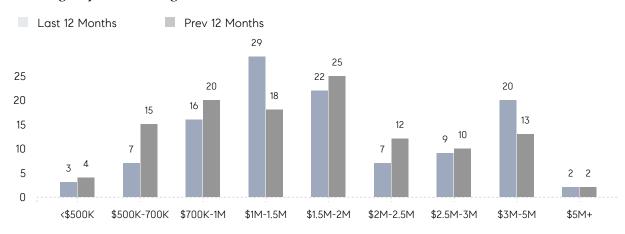

|          |
|                | AVERAGE SOLD PRICE | \$1,724,800 | \$1,060,000 | 63%      |
|                | # OF CONTRACTS     | 4           | 2           | 100%     |
|                | NEW LISTINGS       | 2           | 0           | 0%       |
| Condo/Co-op/TH | AVERAGE DOM        | 50          | -           | -        |
|                | % OF ASKING PRICE  | 103%        | -           |          |
|                | AVERAGE SOLD PRICE | \$504,000   | -           | -        |
|                | # OF CONTRACTS     | 0           | 0           | 0%       |
|                | NEW LISTINGS       | 0           | 1           | 0%       |

# Compass New Jersey Market Report

## Harding

### DECEMBER 2021

### Monthly Inventory



### Contracts By Price Range



### Listings By Price Range



# COMPASS



Compass makes no representations or warranties, express or implied, with respect to future market conditions or prices of residential product at the time the subject property or any competitive property is complete and ready for occupancy or with respect to any report, study, finding, recommendation or other information provided by Compass herein. Moreover, no warranty, express or implied, is made or should be assumed regarding the accuracy, adequacy, completeness, legality, reliability, merchantability or fitness for a particular purpose of any information, in part or whole, contained herein. All material is presented with the understanding that Compass shall not be deemed to provide legal, accounting or other professional services. This is not intended to solicit the purch